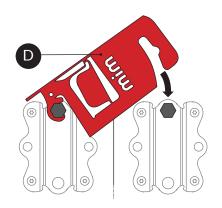

The Mim clip (F18C) breaks on impact, which clearly indicates when replacement is needed. The rail is connected to the post with an hinge that makes the fence easy to reconstruct. This saves time, guarantees fair and correct judging for riders and contributes to the overall safety of the sport.