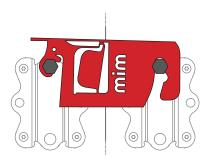

The Mim clip (F18C) breaks on impact, which clearly indicates when replacement is needed. The rail is connected to the post with an hinge that makes the fence easy to reconstruct. This saves time, guarantees fair and correct judging for riders and contributes to the overall safety of the sport.