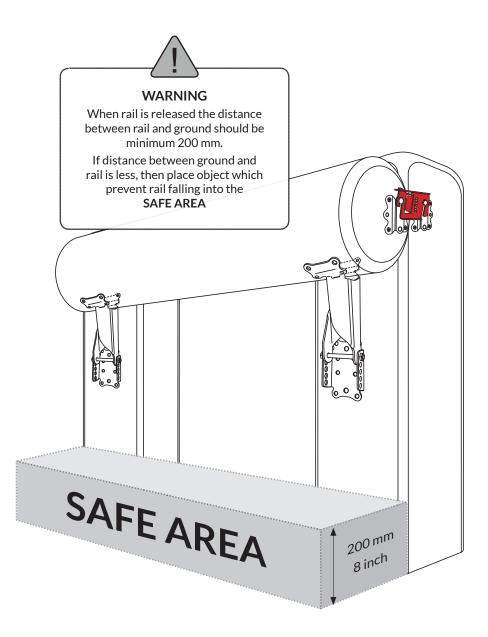

risk injury to the horse if hit vertically. The rail is only released when impacted horizontally by the horse. The risk of a resulting rotational fall is thus reduced.

It is essential to follow the recommended dimensions on the fence for the correct function. If the recommended procedure is not correctly followed it may cause the failure of the device.