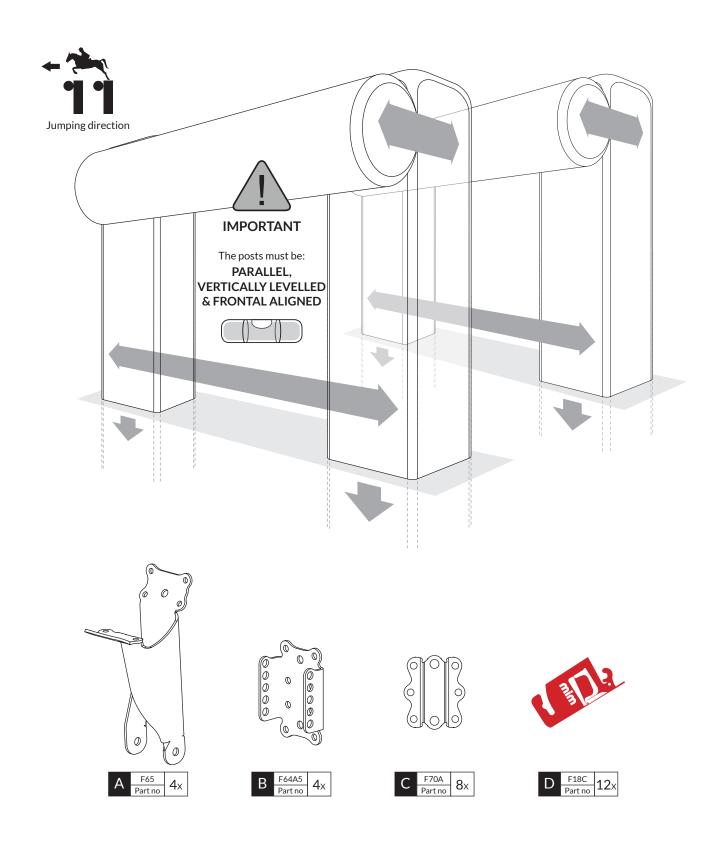

Ensure that you have all parts of the Oxer Kit.

Be aware of the risk of injury when handling heavy rails, poles and the tools for mounting.

WARNING!

The **C** pieces must be:

PARALLEL AND HORIZONTALLY LEVELLED

The  ${\bf C}$  pieces must be:

PARALLEL AND HORIZONTALLY LEVELLED