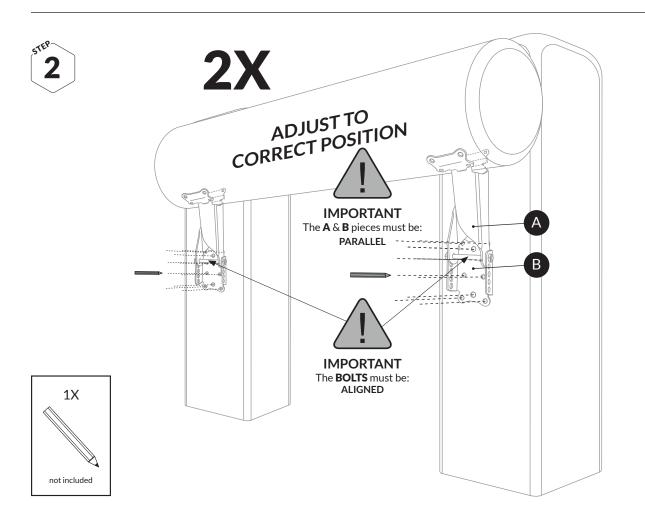

Ensure that you have all parts of the Oxer Kit.

Be aware of the risk of injury when handling heavy rails, poles and the tools for mounting.

WARNING!

The **C** pieces must be:

PARALLEL AND HORIZONTALLY LEVELLED

The  ${\bf C}$  pieces must be:

PARALLEL AND HORIZONTALLY LEVELLED