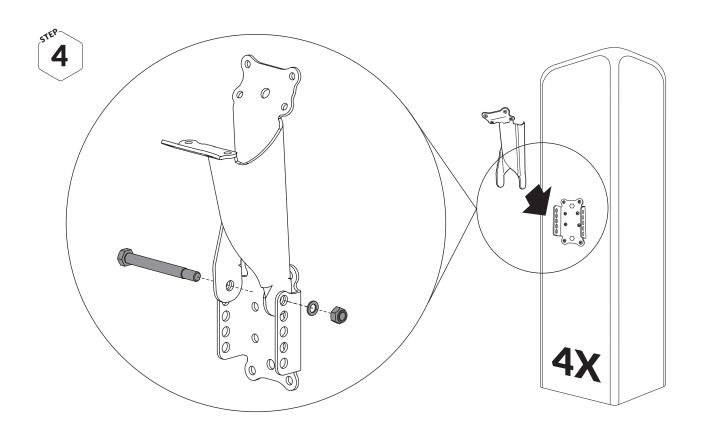

Ensure that you have all parts of the Oxer Kit.

Be aware of the risk of injury when handling heavy rails, poles and the tools for mounting.

WARNING!

The **C** pieces must be:

PARALLEL AND HORIZONTALLY LEVELLED