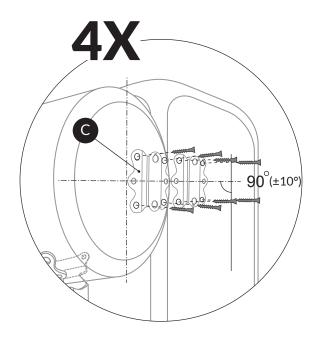

Ensure that you have all parts of the Oxer Kit.

Be aware of the risk of injury when handling heavy rails, poles and the tools for mounting.

WARNING!

The **C** pieces must be:

PARALLEL AND HORIZONTALLY LEVELLED

The  ${\bf C}$  pieces must be:

PARALLEL AND HORIZONTALLY LEVELLED