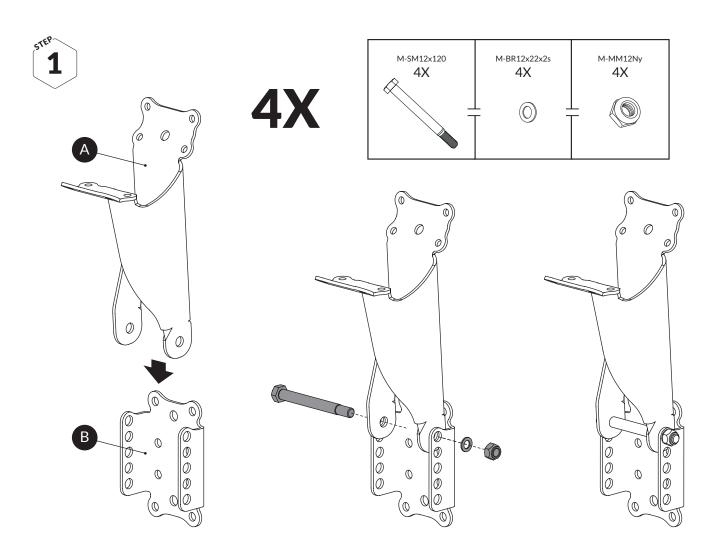

Ensure that you have all parts of the Oxer Kit.

Be aware of the risk of injury when handling heavy rails, poles and the tools for mounting.

WARNING!

The **C** pieces must be:

PARALLEL AND HORIZONTALLY LEVELLED