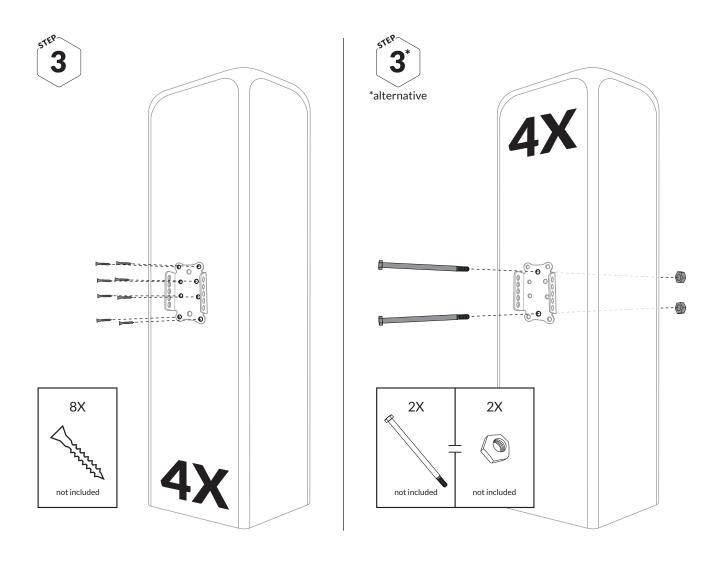

Ensure that you have all parts of the Oxer Kit.

Be aware of the risk of injury when handling heavy rails, poles and the tools for mounting.

WARNING!

The **C** pieces must be:

PARALLEL AND HORIZONTALLY LEVELLED