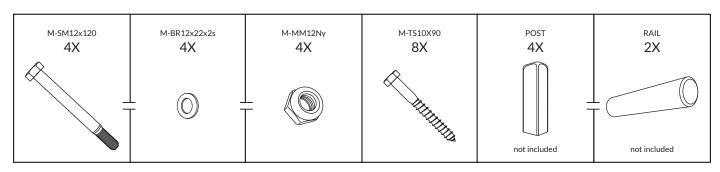

Ensure that you have all parts of the Oxer Kit.

Be aware of the risk of injury when handling heavy rails, poles and the tools for mounting.

WARNING!

The **C** pieces must be:

PARALLEL AND HORIZONTALLY LEVELLED