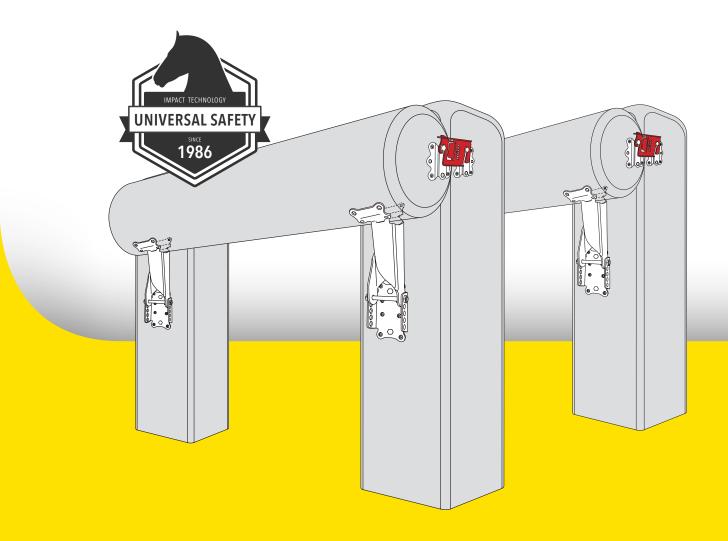

Ensure that you have all parts of the Oxer Kit.

Be aware of the risk of injury when handling heavy rails, poles and the tools for mounting.

WARNING!

The **C** pieces must be:

PARALLEL AND HORIZONTALLY LEVELLED

The  ${\bf C}$  pieces must be:

PARALLEL AND HORIZONTALLY LEVELLED

The Mim clip (F18C) breaks on impact, which clearly indicates when replacement is needed. The rail is connected to the post with an hinge that makes the fence easy to reconstruct. This saves time, guarantees fair and correct judging for riders and contributes to the overall safety of the sport.