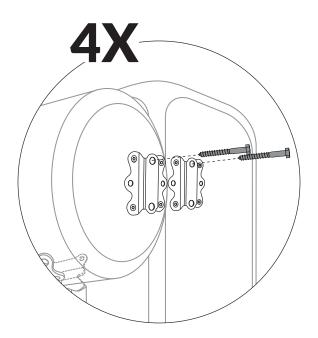

Ensure that you have all parts of the Oxer Kit.

Be aware of the risk of injury when handling heavy rails, poles and the tools for mounting.

WARNING!

The **C** pieces must be:

PARALLEL AND HORIZONTALLY LEVELLED

The  ${\bf C}$  pieces must be:

PARALLEL AND HORIZONTALLY LEVELLED