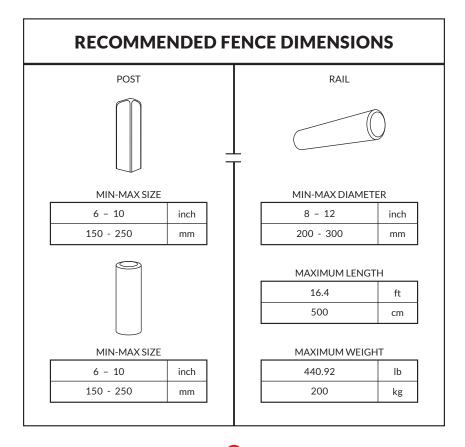

risk injury to the horse if hit vertically. The rail is only released when impacted horizontally by the horse. The risk of a resulting rotational fall is thus reduced.

It is essential to follow the recommended dimensions on the fence for the correct function. If the recommended procedure is not correctly followed it may cause the failure of the device.